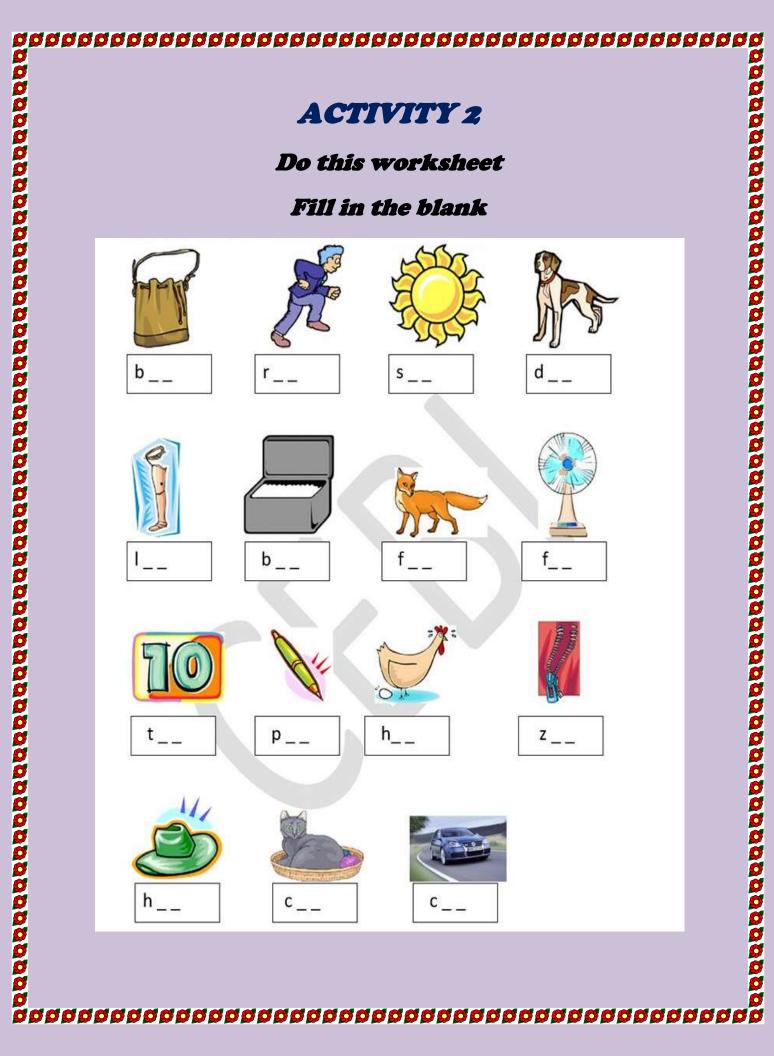

## Instructions

Take a print out of all the worksheets, do it and PASTE IT IN YOUR NOTEBOOK.

Kindly submit the week 1 Assignment by 5th of March on ERP portal.

|                  | ACTI | VITY 3 |      |  |  |  |
|------------------|------|--------|------|--|--|--|
| Writing Practice |      |        |      |  |  |  |
| सामान            | लाकर | खाना   | खा । |  |  |  |
|                  |      |        |      |  |  |  |
|                  |      |        |      |  |  |  |
|                  |      |        |      |  |  |  |
|                  |      |        |      |  |  |  |
|                  |      |        |      |  |  |  |
|                  |      |        |      |  |  |  |
| 9                |      |        |      |  |  |  |
|                  |      |        |      |  |  |  |
|                  |      |        |      |  |  |  |
|                  |      |        |      |  |  |  |
|                  |      |        |      |  |  |  |
|                  |      |        |      |  |  |  |
|                  |      |        |      |  |  |  |
|                  |      |        |      |  |  |  |